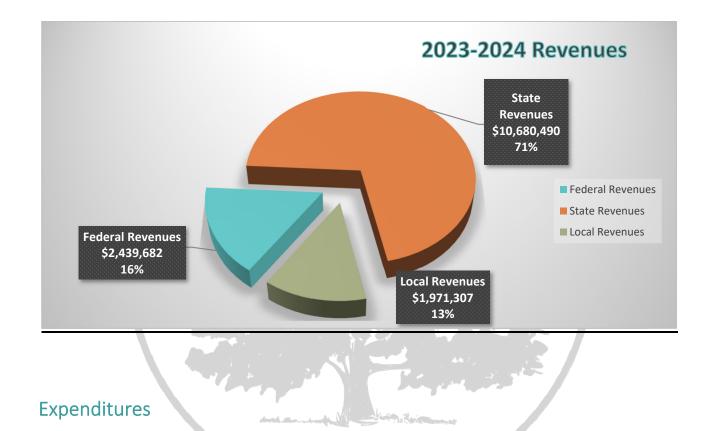

evenues in the Child Development Fund include grants from the California Department of Education-Early Learning and Care Division and the Expanded Learning Opportunities Program. State revenues are projected at \$10,600,513. STRS On–Behalf Pension contributions to the California State Teachers' Retirement System (CalSTRS) are included at \$79,977. Total 2023-2024 Adopted state revenues are projected at \$10,680,490.

Other local revenues in the Child Development Fund include parent fees and interest earnings. 2023-2024 Adopted local revenues are projected at \$1,971,307.

### **Revenues** – continued

Federal and state revenue funding is equal to 87% of total revenues. Local revenue funding is equal to 13% of total revenues. Total 2023-2024 Adopted revenues are projected at \$15,091,479.



Federal and state revenues are used to fund the restricted programs and cover all salaries, benefits, operating costs, and indirect costs. Since the revenues received for these grants are restricted, expenditures must correlate with each program and cannot be commingled or spent in other areas not relating to the specific grant. The district plans on making program improvements at our CSPP and CCTR sites during the current year.

Parent fees and local revenues are used to cover the costs associated with unrestricted expenditures. Such expenditures consist of salaries and benefits, operating, and indirect costs to maintain these programs.

# Child Development Fund 2023-2024 First Interim Assumptions

### **Expenditures - continued**

Salary and benefits are equal to 53% of total expenditu