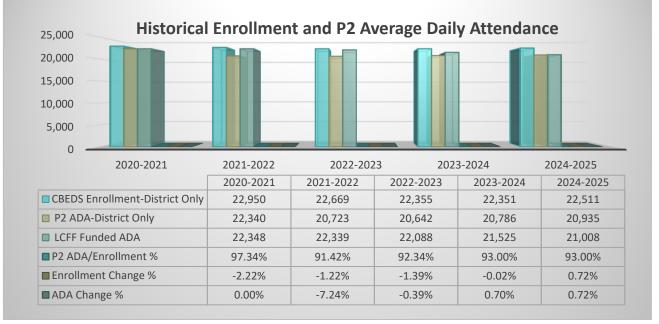

### Enrollment, Average Daily Attendance & Local Control Funding Formula

Local Control Funding Formula calculators provided by Fiscal Crisis and Management Assistance Team were utilized for District projections along with Riverside County Office of Education First Interim Guidance Letter and School Services of California's 2023-2024 Enacted State Budget Financial Dartboard. School districts are funded on the greater of, (1) prior year ADA (Average Daily Attendance), (2) current year ADA or (3) average of three prior year's ADA. The following information details the components of LCFF and district calculations:

- Grade Span Base Grants per ADA TK/K-3, 4-6, 7-8, 9-12
- TK/K-3 Grade Span Adjustment & 9-12 Career Technical Education
- TK Ratio Add-On
- Supplemental and Concentration Grant Increases Based on Unduplicated Student Counts:
  - o English Learners, Free and Reduced-Price Meal Program, Foster Youth and Homeless
  - o District Unduplicated Pupil Count three year rolling average 45.13%
- Cost of Living Adjustment (COLA)
   8.22% Cost of Living Adjustment
- Projected CBEDS Enrollment 22,351
- Projected P2 ADA 20,786
- LCFF Funded ADA 21,525 based on prior 3-year average ADA
   Includes 6 ADA from County Programs