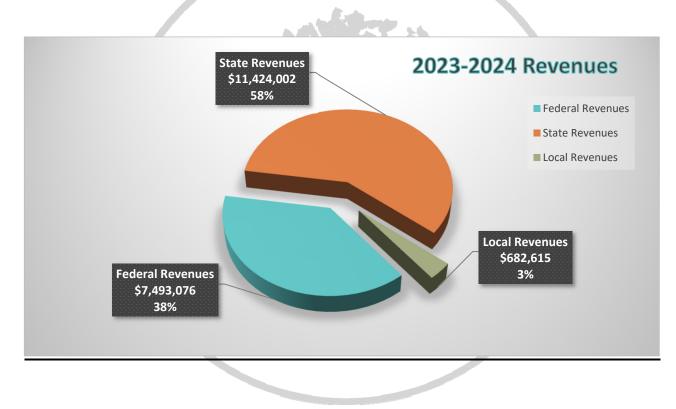

vels through October 2023. Federal donated commodities entitlement is projected at \$780,000 and the NSLP Equipment Assistance Grant is projected at \$88,329.

### Revenues – continued

Unrestricted revenues include meal sales, and interest earnings. Revenue from these sources is projected at \$682,615 and is based on a la carte food sales from the 2023-2024 participation levels through October 2023, current interest rates, cash-flow analysis, and historical data.

Approximately 33% of students qualified for either free or reduced meals. Federal and state reimbursements are equal to 97% of total revenues. Donated food commodities within federal revenues are equal to 4%. Local revenues are equal to 3% of total revenues. Total 2023-2024 First Interim revenues are projected at \$19,599,693.



### Expenditures

All revenue sources are used to cover total expenditures within the Cafeteria Special Revenue Fund. Expenditures include classified salaries and benefits, office and food supplies, uniforms, non-depreciable equipment, food, travel, maintenance, reprographics, fees, other services, and indirect costs. As allowable, the indirect cost rate for the Cafeteria Fund is 5.06%.

### **Expenditures - continued**

Salary and benefits account for 36% of total expenditures. Step and Column for all classified employees is \$44,907 plus statutory benefits of \$16,112 for a total of \$61,020. Food costs, commodities, and supplies account for 52% of total expenditures. All other costs account for 12% of total expenditures. Total 2023-2024 First Interim expenditures are projected at \$16