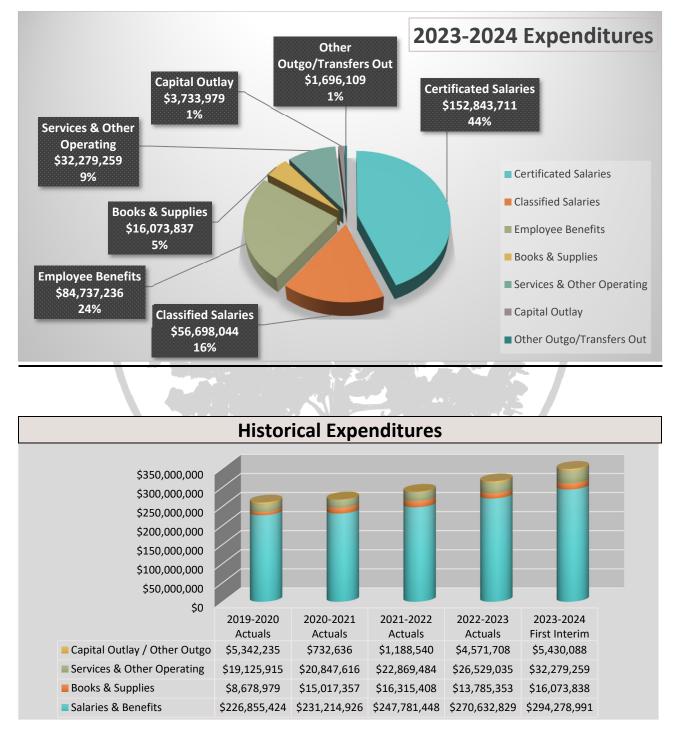

### Expenditures

### Salaries and Benefits

- 2023-2024 First Interim Budget includes the following FTEs:
  - Certificated Bargaining Unit 1,126.60
  - Classified Bargaining Unit 911.12
  - o Management/Support 194.30
- Certificated staffing ratios to develop initial 2023-2024 general education staffing requirements by grade level:
  - $\circ$  TK 24:1 (adult to student ratio is 12:1)
  - K-3 27:1
  - o **4-**5−32:1
  - o 6-8 31:1
  - o 9-12-31:1 Core Subjects, 60:1 Physical Education, 38:1 Electives
- Classified staffing ratios these ratios do not include crossing guards, custodians, technology assistants or special education staff. All staffing requirements for special education are determined by Education Code and/or contract requirements. Ratio hours shown on a per day basis.

### Expenditures - continued

- Statutory Benefits and Health and Welfare
  - STRS (State Teachers' Retirement System)
    - Adopted Budget included STRS rate equal to 19.10%.
  - PERS (Public Employees' Retirement System)
    - Adopted Budget included a PERS rate increase of 1.31% from 25.37% to 26.68% equal to approximately \$0.7 million.
  - First Interim certificated total statutory benefit rate equal to 21.954%
  - First Interim classified total statutory benefit rate equal to 35.734%
  - First Interim health and welfare cap \$11,000 per FTE
- Governmental Accounting Standards Board (GASB) 68 requires districts to record their proportionate share of the STRS pension liability and corresponding state contributions. 2023-2024 First Interim Budget includes revenues and expenditures in the restricted General Fund of \$12,700,583.
- Step and Column
  - All certificated employees \$2,584,237 plus statutory benefits of \$567,343 for a total of \$3,151,580.
  - All classified employees \$443,857 plus statutory benefits of \$158,608 for a total of \$602,465.
- Retiree Benefits are projected at \$1,055,577.
- Annual payments for the 2018-2019 Supplemental Early Retirement Incentive Program: fifth annual payment of \$2,025,040.
- The budget also includes approximately \$9.4M in district paid salaries and benefits for substitutes, athletic stipends, home hospital instruction, Saturday school instruction, class size compensation and AB1522 paid sick leave for substitutes.
- Salary and benefit projections of \$294,278,991 are equal to 84.55% of total expenditures.

### Expenditures – continued

### Expenditures - continued

2023-2024 First Interim Budget expenditures are projected at \$348,062,175.