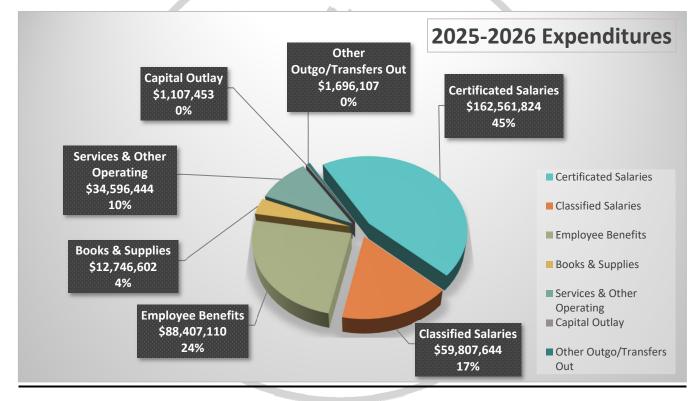

### Expenditures - continued

2023-2024 First Interim Budget expenditures are projected at \$348,062,175.