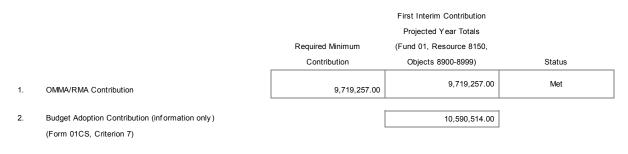

### **Contributions to Programs**

- Ongoing and Major Maintenance-Restricted Maintenance Account (OMMA)
  - The State Allocation Board requires that districts who receive state funding for school construction contribute unrestricted resources to a restricted categorical program titled OMMA. The 2023-2024 OMMA contribution is \$9,719,257 equal to 3% of total General Fund expenditures. STRS On-Behalf Pension Contribution and certain federal onetime COVID relief funds are excluded from the General Fund expenditure total, prior to calculating the 3% contribution.
- Special Education
  - Special Education expenditures include salaries and benefits, step and column costs, non-public schools, non-public agencies, services, legal costs, mediation agreements and discretionary funds. The contribution to special education is projected at \$41,597,780.
- Transportation
  - Transportation expenditures include salaries and benefits, step increases and general operating expenses including fuel, parts, and repairs. The District's state funding offsets a portion of these costs resulting in a contribution to transportation projected at \$3,632,322.