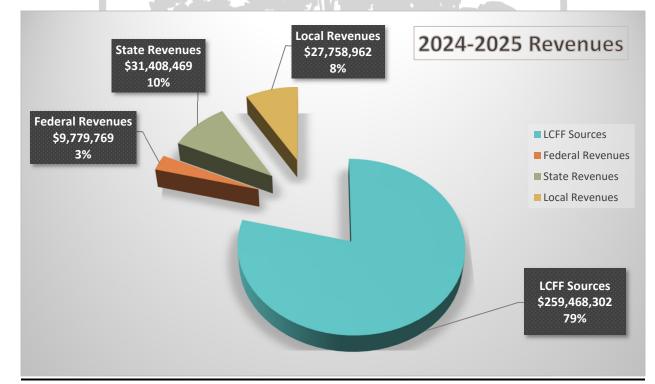

### **Revenues** – continued

2023-2024 First Interim Budget revenues are projected at \$342,002,823.