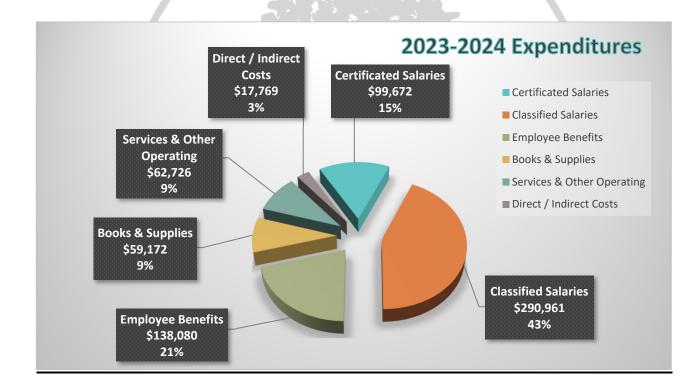

enses which account for 21% of total expenditures. Total 2023-2024 First Interim expenditures are projected at \$668,380.

# Adult Education Fund 2023-2024 First Interim Assumptions

### **Expenditures-continued**

| Description                         | 2023-2024 First Interim FTE's |
|-------------------------------------|-------------------------------|
| Certificated                        | .30                           |
| Classified                          | 2.45                          |
| Total FTE's (Full-Time Equivalents) | 2.75                          |

2023-2024 First Interim includes 2.75 Full-Time Equivalent Employees (FTE's). The health and welfare cap is budgeted at \$11,000 per FTE. Fixed charges are calculated at 21.954% for certificated and 35.734% for classified.



### **Fund Balance**

The Adult Education Fund projects an ending balance of \$347,938 for the 2023-2024 fiscal year. This balance primarily consists of athletic summer camp program funds.

#### 2023-24 First Interim Adult Education Fund Expenditures by Object

| Description                                                                                                  | Resource<br>Codes | Object<br>Codes             | Original<br>Budget<br>(A) | Board<br>Approved<br>Operating<br>Budget<br>(B) | Actuals To<br>Date<br>(C) | Projected<br>Year<br>Totals<br>(D) | Difference<br>(Col B &<br>D)<br>(E) | % Diff<br>Column<br>B & D<br>(F) |
|--------------------------------------------------------------------------------------------------------------|-------------------|-------------------------