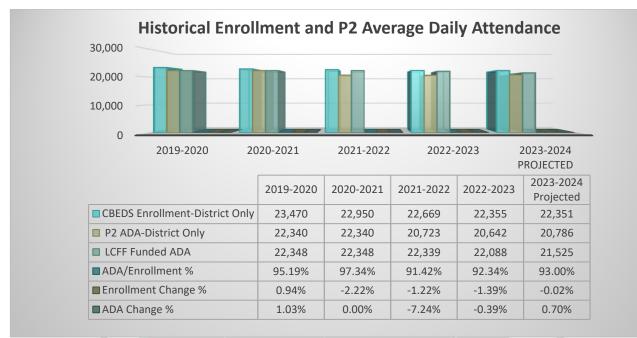

### Enrollment, Average Daily Attendance & Local Control Funding Formula

Local Control Funding Formula calculators provided by Fiscal Crisis and Management Assistance Team were utilized for District projections along with Riverside County Office of Education First Interim Guidance Letter and School Services of California's 2023-2024 Enacted State Budget Financial Dartboard. School districts are funded on the greater of, (1) prior year ADA (Average Daily Attendance), (2) current year ADA or (3) average of three prior year's ADA. The following information details the components of LCFF and district calculations:

- Grade Span Base Grants per ADA TK/K-3, 4-6, 7-8, 9-12
- TK/K-3 Grade Span Adjustment & 9-12 Career Technical Education
- TK Ratio Add-On
- Supplemental and Concentration Grant Increases Based on Unduplicated Student Counts:
  - o English Learners, Free and Reduced-Price Meal Program, Foster Youth and Homeless
  - o District Unduplicated Pupil Count three year rolling average 45.13%
- Cost of Living Adjustment (COLA)
   8.22% Cost of Living Adjustment
- Projected CBEDS Enrollment 22,351
- Projected P2 ADA 20,786
- LCFF Funded ADA 21,525 based on prior 3-year average ADA
   Includes 6 ADA from County Programs