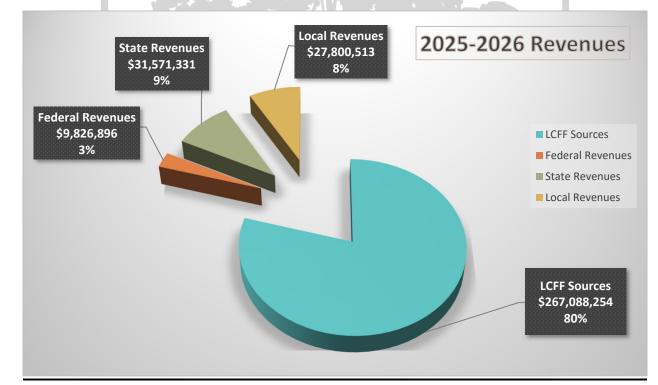

The 2023-2024 First Interim Budget and multi-year projections indicate that Murrieta Valley Unified School District will be able to meet its financial obligations for the budget year and the two subsequent fiscal years.