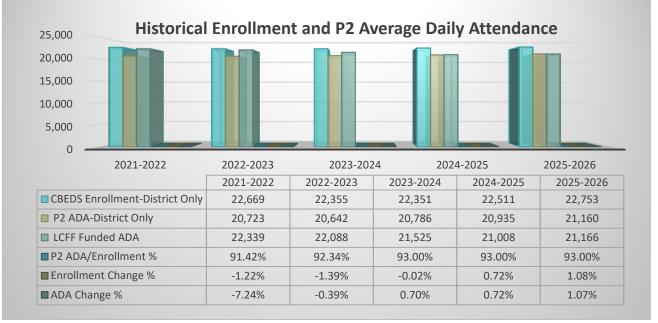

- Grade Span Base Grants per ADA TK/K-3, 4-6, 7-8, 9-12
- TK/K-3 Grade Span Adjustment & 9-12 Career Technical Education
- TK Ratio Add-On
- Supplemental and Concentration Grant Increases Based on Unduplicated Student Counts:
  - o English Learners, Free and Reduced-Price Meal Program, Foster Youth and Homeless
  - o District Unduplicated Pupil Count three year rolling average 45.13%
- Cost of Living Adjustment (COLA)
   8.22% Cost of Living Adjustment
- Projected CBEDS Enrollment 22,351
- Projected P2 ADA 20,786
- LCFF Funded ADA 21,525 based on prior 3-year average ADA
   Includes 6 ADA from County Programs