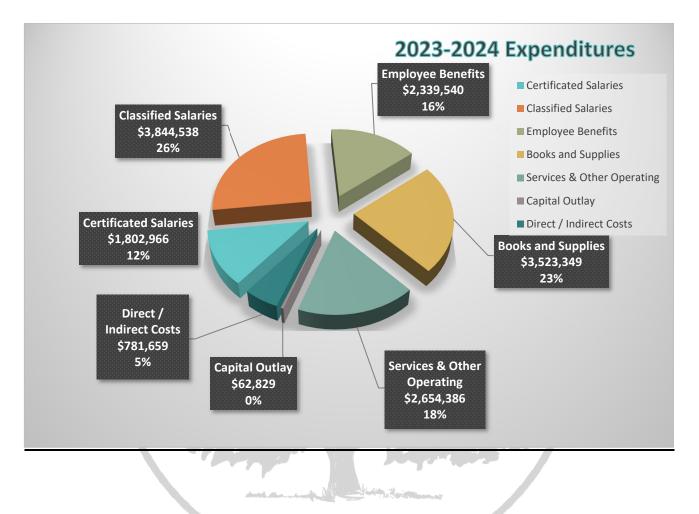

|        | 5.00            |          |
| Total FTE's (Full-tin | ne Equivalents)                                                                                                  |        | 102.83          |          |
|                       |                                                                                                                  |        |                 |          |

a shift of a

2023-2024 First Interim includes 103.33 Full Equivalent Employees (FTE's). The health and welfare cap is budgeted at \$11,000 per FTE. Fixed charges are calculated at 21.954% for certificated and 35.734% for classified.

# Child Development Fund 2023-2024 First Interim Assumptions

### **Expenditures- continued**



### **Fund Balance**

The Child Development Fund started the fiscal year with a beginning balance of \$7,984,083. The projected ending fund balance of the Child Development Fund is \$8,066,295, which is primarily restricted to the Expanded Learning Opportunities Program.

2023-24 First Interim Murrieta Valley Unified Child Development Fund **Riverside County** Expenditures by Object Board Difference Original Actuals To Projected Approved Resource Object (Col B & Description Operating Date Year Totals Budget Codes Codes D) (A) Budget (C) (D) (É) (B) A. REVENUES 1) LCFF Sources 8010-8099 0.00 0.00 0.00 0.00 2) Federal Revenue 8100-8299 2,169,000.00 2,169,000.00 797,902.00 2,439,682.00 270,682.00 3) Other State Revenue 8300-8599 10,577,386.00 10,577,386.00 5,620,847.42 10,680,490.00 103,104