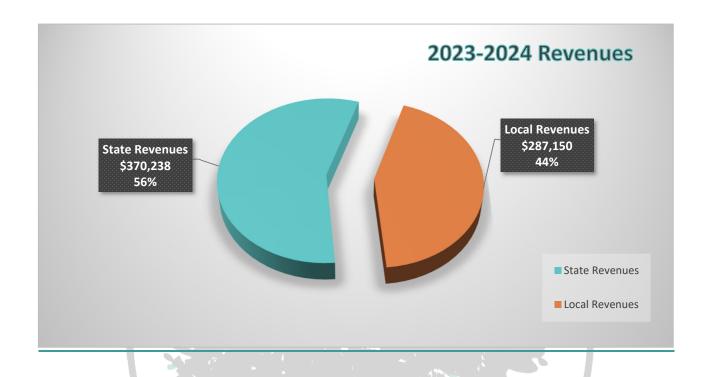

and online classes are also included in the Adult Education Fund.

### Revenues

State revenues include California Adult Education Program projected at \$349,074 and CalWorks projected at \$679. STRS On–Behalf Pension contributions to the California State Teachers' Retirement System (CalSTRS) are included at \$20,485. Total 2023-2024 First Interim state revenues are projected at \$370,238.

Local revenues are projected at \$287,150 and include online classes, GED testing fees, athletic summer camp programs, and interest earnings.

State funding is equal to 56% of total revenues. Local revenue funding is equal to 44% of total revenues. Total 2023-2024 First Interim revenues are projected at \$657,388.

# Adult Education Fund 2023-2024 First Interim Assumptions

### **Revenues-continued**



### Expenditures

Total expenditures include the GED program, professional growth classes, salaries and benefits for the instructional, administrative, and classified personnel, athletic coaching stipends for summer camp, and the operating costs to maintain these programs.

As allowable, the indirect cost rate for the Adult Education unrestricted State program is 5%.

Salary and benefits account for 79% of all expenditures. Step and column for all certificated employees is \$166 plus statutory benefits of \$39 for a total of \$205. Step and column for all classified employees is \$314 plus statutory benefits of \$31 for a total of \$345. Other expenditures include books, instructional and administrative supplies, travel, and other operating expenses which account for 21% of total expendi