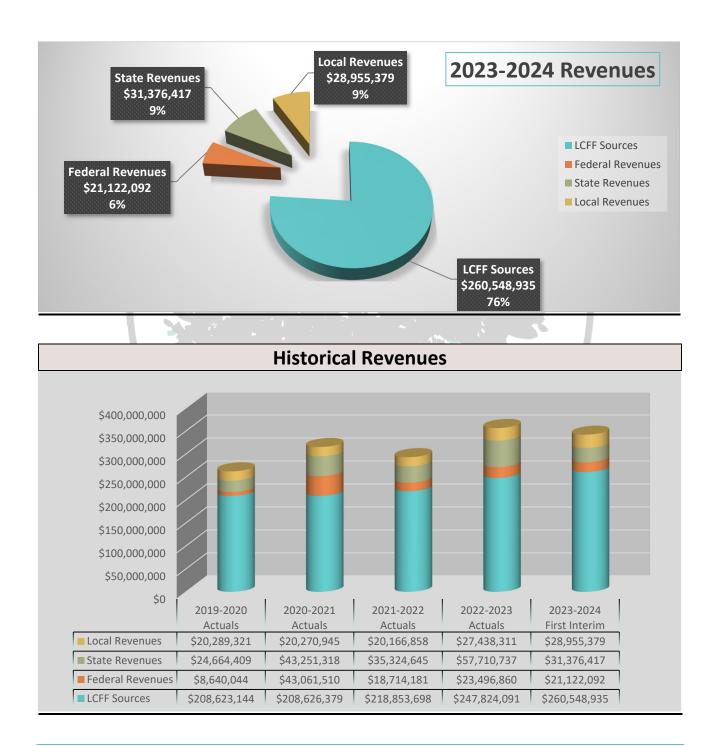

LCFF funding totaling \$264,079,106 is comprised of the following sources:

- State Aid \$124,517,902 = 47%
- Property Taxes \$70,239,398 = 27%
- Education Protection Account \$69,321,806 = 26%

LCFF funding includes a transfer of <\$3,530,171> to the Deferred Maintenance Fund. Funds will support district deferred maintenance needs as defined in Education Code 17582.

### Revenues

2023-2024 First Interim Budget federal revenues include projected awards, one-time carryover funds, and one-time grants for COVID relief funding:

| Re-<br>source | Description                                                           | Allocation   |
|---------------|-----------------------------------------------------------------------|--------------|
| 0000          | Other Federal                                                         | \$ 17,586    |
| 3010          | ESEA: Title I                                                         | \$ 2,905,325 |
| 3213          | Elementary & Secondary School Emergency Relief III Fund               | \$ 8,867,595 |
| 3214          | Elementary & Secondary School Emergency Relief III Fund Learning Loss | \$ 2,456,308 |
| 3310          | Special Ed: IDEA Basic Local Assistance Entitlement                   | \$ 5,488,218 |
| 3311          | Special Ed: IDEA Basic Local Assistance Entitlement Private Schools   | \$ 8,278     |
| 3315          | Special Ed: IDEA Preschool Grants                                     | \$ 94,547    |
| 3327          | Special Ed: IDEA Mental Health Reimbursement                          | \$ 100,000   |
| 3345          | Special Ed: IDEA Preschool Staff Development                          | \$ 1,371     |
| 3410          | Department of Rehab Workability                                       | \$ 40,000    |
| 3550          | Carl D. Perkins Career and Technical Education                        | \$ 153,412   |
| 4035          | ESEA: Title II Improving Teacher Quality                              | \$ 510,090   |
| 4127          | ESEA: Title IV Student Support and Academic Enrichment                | \$ 222,277   |
| 4201          | ESEA: Title III Immigrant Student Program                             | \$ 24,320    |
| 4203          | ESEA: Title III Limited English Proficient                            | \$ 170 316   |
| 5634          | American Rescue Plan-Homeless Children & Youth II                     | \$ 62,449    |
|               | TOTAL FEDERAL REVENUES                                                | \$21,122,092 |

| Resource | Description                                                       | Allocation   |
|----------|-------------------------------------------------------------------|--------------|
| 0000     | Mandated Block Grant                                              | \$ 1,038,064 |
| 0000     | State Testing Revenues                                            | \$ 20,000    |
| 0704     | Home-to-School Transportation                                     | \$ 1,439,515 |
| 0705     | Special Education Transportation                                  | \$ 1,946,008 |
| 1100     | Lottery                                                           | \$ 3,838,776 |
| 6053     | Universal PreK Planning                                           | \$ 242,948   |
| 6300     | Lottery Prop 20                                                   | \$ 1,561,536 |
| 6387     | Career Technical Education Incentive Grant                        | \$ 1,643,718 |
| 6520     | Special Education Workability                                     | \$ 58,145    |
| 6546     | Special Education Mental Health                                   | \$ 1,670,224 |
| 6547     | Special Education Early Intervention Preschool Grant              | \$ 1,541,453 |
| 6762     | Arts, Music and Instructional Materials Discretionary Block Grant | \$ 283,230   |
| 6770     | Arts and Music in Schools Prop 28                                 | \$ 3,376,248 |
| 7435     | Learning Recovery Emergency Block Grant                           | \$ 15,969    |
| 7690     | STRS on Behalf Pension Contribution                               | \$12,700,583 |
|          | TOTAL STATE REVENUES                                              | \$31,376,417 |

| Resource  | Description                               | A    | llocation |
|-----------|-------------------------------------------|------|-----------|
| 0000      | Sale of Equipment and Supplies            | \$   | 36,202    |
| 0000      | Leases & Rentals                          | \$   | 395,000   |
| 0000      | Interest                                  | \$   | 1,250,000 |
| 0000      | Other Income                              | \$   | 771,000   |
| 0200/0201 | Safety Credits Reimbursements             | \$   | 1,810,388 |
| 0310      | Medi-Cal Administrative Activities        | \$   | 600,000   |
| 0600      | Donation Revenue                          | \$   | 600,000   |
| 0601      | District Site Program Awards              | \$   | 19,000    |
| 0607      | Restitution and Insurance Reimbursements  | \$   | 130,439   |
| 0610      | Other Local Awards and Grants             | \$   | 1,000     |
| 0612      | Community Engagement Initiative           | \$   | 53,000    |
| 0615      | Unified Sports / Special Olympics         | \$   | 25,000    |
| 0620      | Non-Resident Student Fees                 | \$   | 120,020   |
| 0704      | Transportation Services                   | \$   | 250,000   |
| 0991      | Bill to Outside Agencies                  | \$   | 1,240,092 |
| 6500      | Special Education SELPA Transfer from COE | \$ 1 | 8,178,334 |
| 6500      | SELPA OCI-OOHC                            | \$   | 1,269,999 |
| 6531      | Low Incidence Special Education           | \$   | 362,278   |
| 9010      | Medi-Cal LEA Billing Option Program       | \$   | 500,000   |
| 9986      | Redevelopment Revenues                    | \$   | 1,343,627 |
|           | TOTAL LOCAL REVENUES                      | \$ 2 | 8,955,379 |

### **Revenues** – continued

2023-2024 First Interim Budget revenues are projected at \$342,002,823.