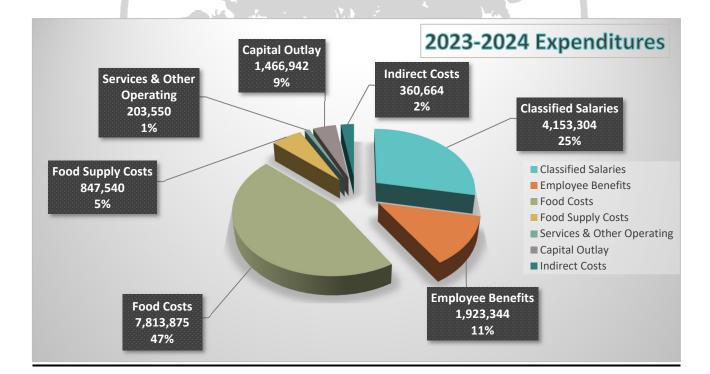

Salary and benefits account for 36% of total expenditures. Step and Column for all classified employees is \$44,907 plus statutory benefits of \$16,112 for a total of \$61,020. Food costs, commodities, and supplies account for 52% of total expenditures. All other costs account for 12% of total expenditures. Total 2023-2024 First Interim expenditures are projected at \$16,769,219.

| 2023-2024 First Interim FTE's |
|-------------------------------|
| 3.00                          |
| 96.85                         |
| 99.85                         |
|                               |

The 2023-2024 First Interim includes 99.85 Full-Time Equivalent Employees (FTE's). The health and welfare cap is budgeted at \$11,000 per FTE. Fixed charges are calculated at 35.734% for classified positions.



### **Fund Balance**

The Cafeteria Special Revenue Fund projects an ending balance of \$11,687,854 for the 2023-2024 fiscal year.



| Description                                                                                               | Resource<br>Codes | Object<br>Codes             | Original<br>Budget<br>(A) | Board<br>Approved<br>Operating<br>Budget<br>(B) | Actuals To<br>Date<br>(C) | Projected<br>Year Totals<br>(D) | Difference<br>(Col B & D)<br>(E) | % Diff<br>Column<br>B & D<br>(F) |
|-----------------------------------------------------------------------------------------------------------|-------------------|-----------------------------|---------------------------|-------------------------------------------------|---------------------------|-----------------------------